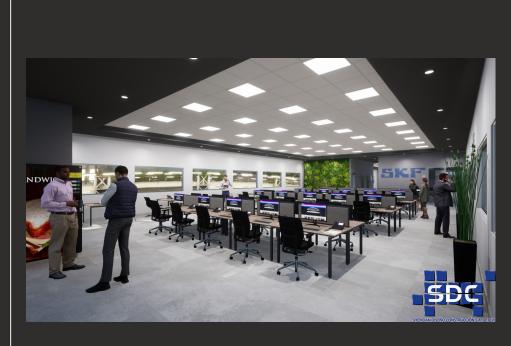

#### Project — Offices.

Office Design for SKF Production Plant on mezzanine Inside the Production Plant. The total office area is 350 m2 for a total of 110 employees, 2 executive offices and 1 meeting room.

## SKF Production Office

 $\bigcirc$ 