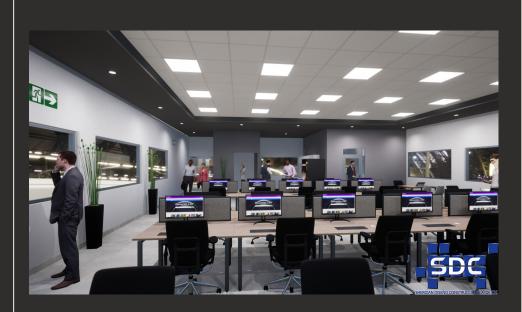

#### Project — Offices.

Office Design for SKF Production Plant on mezzanine Inside the Production Plant. The total office area is 350 m2 for a total of 110 employees, 2 executive offices and 1 meeting room.

## SKF Production Office

 $\bigcirc$ 