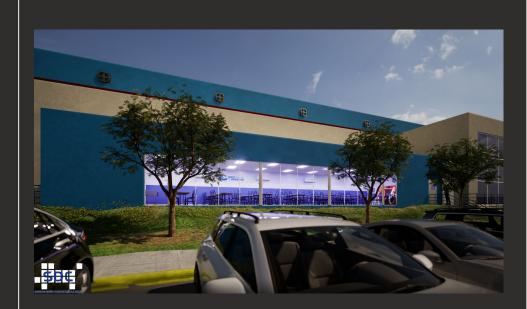

#### *Project* — Office Building

 $\bigcirc$ 

Industrial Dining Room Jone{s Plastic Plant.

Dining room with all services for preparation and supply of food for a total of 90 people per shift. Built in a total of 180 m2 of construction and services to generate a comfortable space for employees

### Jone's Plastic Industrial Dining Room