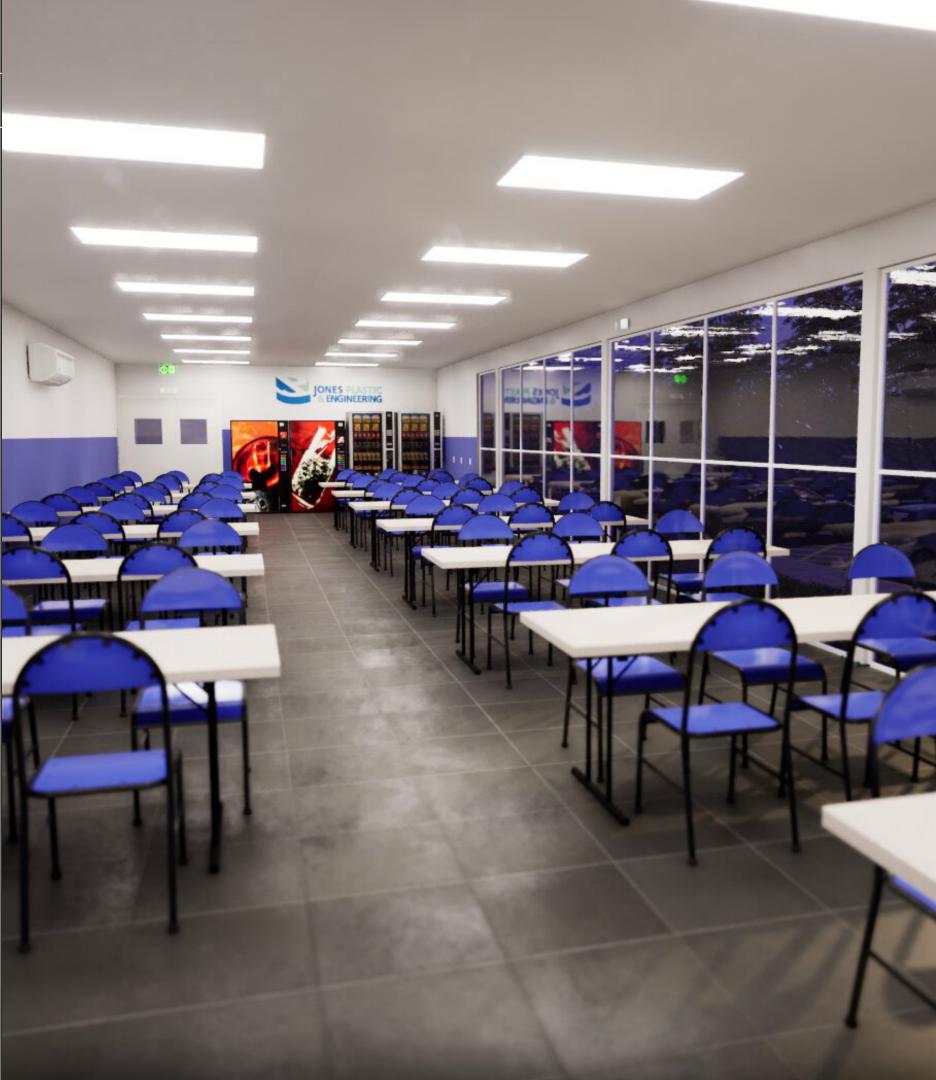

#### *Project* — Office Building

 $\bigcirc$ 

Industrial Dining Room Jone{s Plastic Plant.

Dining room with all services for preparation and supply of food for a total of 90 people per shift. Built in a total of 180 m2 of construction and services to generate a comfortable space for employees

### Jone's Plastic Industrial Dining Room