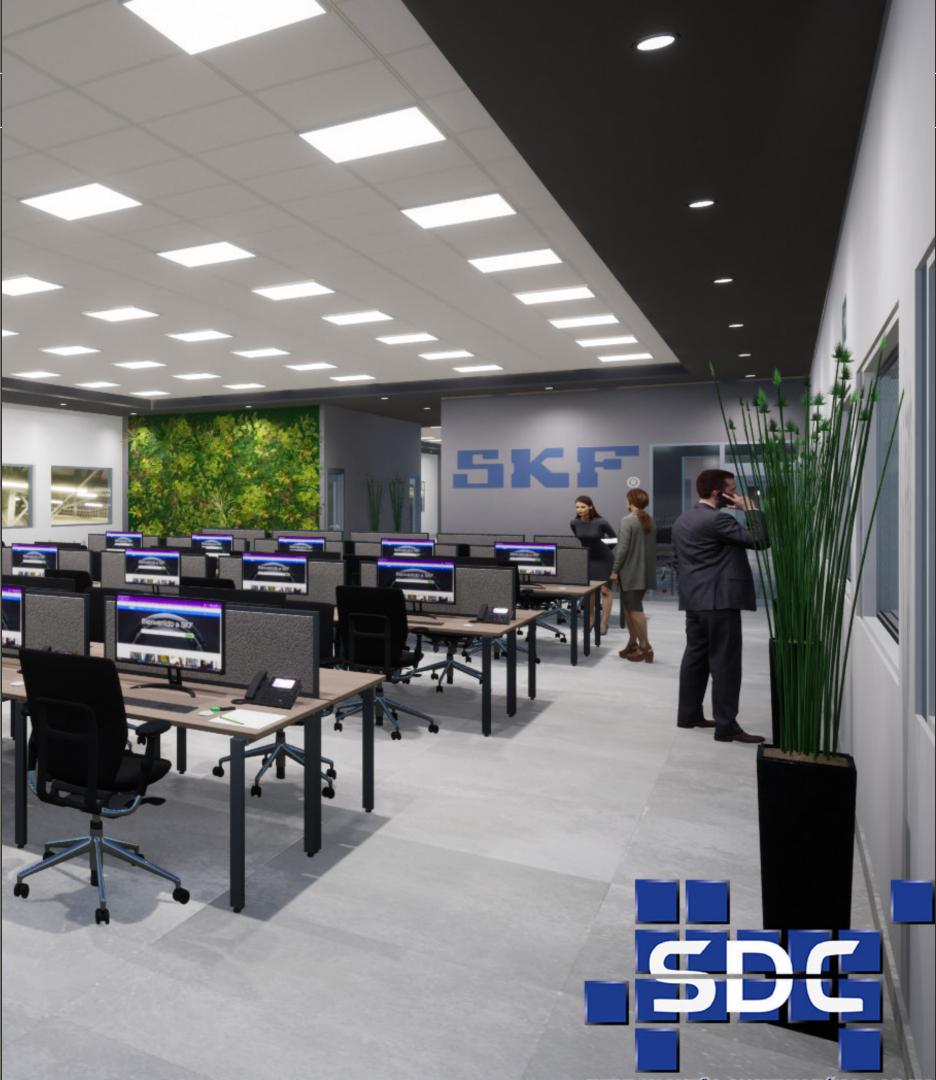

#### Project — Offices.

Office Design for SKF Production Plant on mezzanine Inside the Production Plant. The total office area is 350 m2 for a total of 110 employees, 2 executive offices and 1 meeting room.

## SKF Production Office

 $\bigcirc$ 